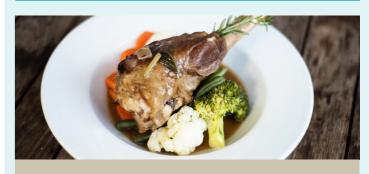

# MEMBER SPECIALS

**TUESDAY 23.00** – Braised lamb shank, with mash potatoes and seasonal vegetables

**WEDNESDAY 26.00** – The most you will pay for any meal off our menu

**THURSDAY 26.00** – Choice of grain fed T-bone, rump steak or fish fillets. Served with chips and salad OR seasonal vegetables. Add sauce \$1.50